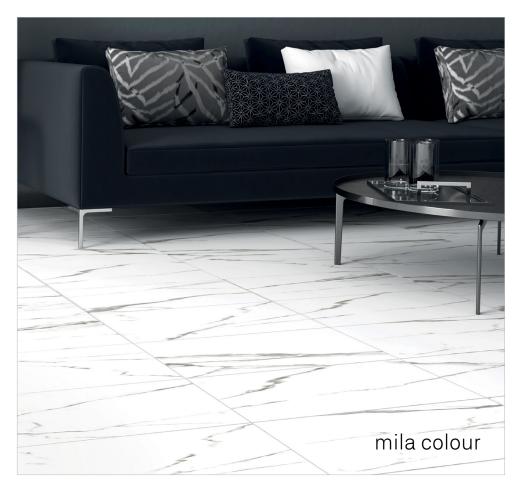

ERENDRA



centura.ca



## Glazed porcelain

Appearance: marble Installation: wall, floor Use: residential, commercial Made in Turkey

## Stock sizes

12" x 24" 30 cm x 60 cm thickness 9 mm matte finish



12" x 24" rectified 30 cm x 60 cm thickness 9 mm polish finish

## Main technical specifications

| Test                | Standard     | Results                     |
|---------------------|--------------|-----------------------------|
| Abrasion resistance | ISO 10545-7  | PEI - 4 (matte finish only) |
| * Frost resistance  | ISO 10545-12 | Resistant                   |
| Slip resistance     | _            | R9 (matte finish only)      |
| Shades variation    | _            | V3 moderate                 |



mila





Ask your Centura representative about our installation warranties.