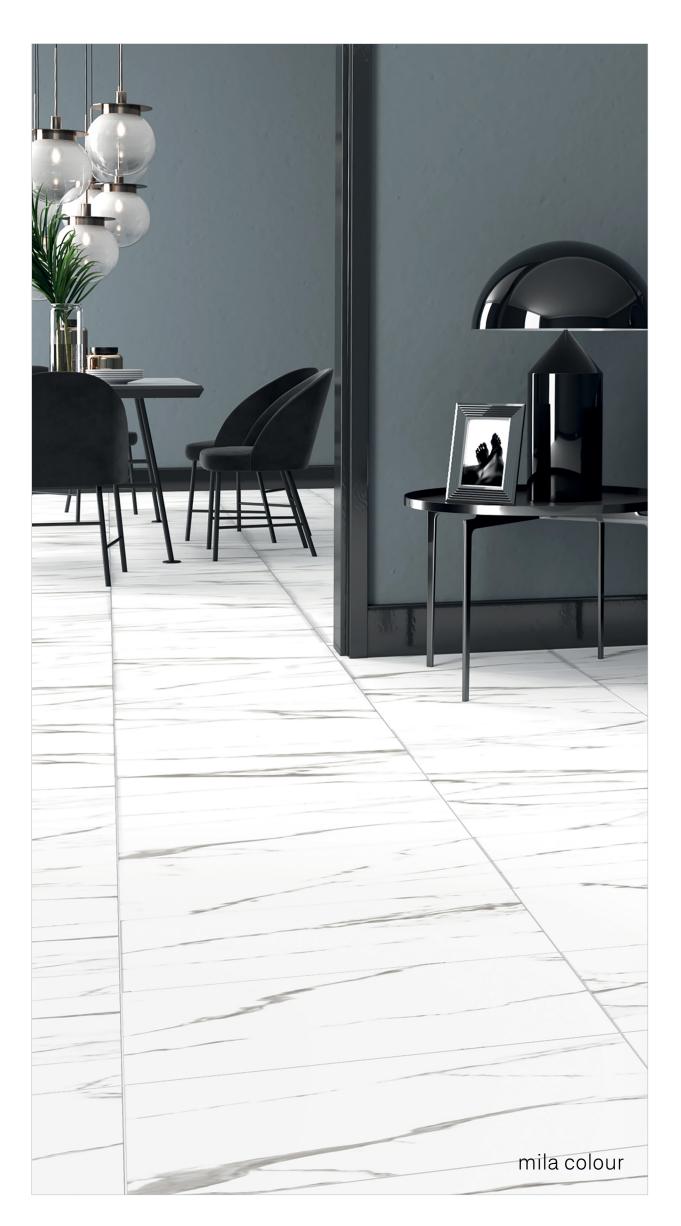

LOOK **MARBLE** 

mila - matte

## Glazed porcelain

Appearance: marble Installation: wall, floor Use: residential, commercial Made in Turkey

## Stock sizes

12" x 24" 30 cm x 60 cm thickness 9 mm matte finish

12" x 24" rectified 30 cm x 60 cm thickness 9 mm polish finish

mila

Ask your Centura representative about our installation warranties.