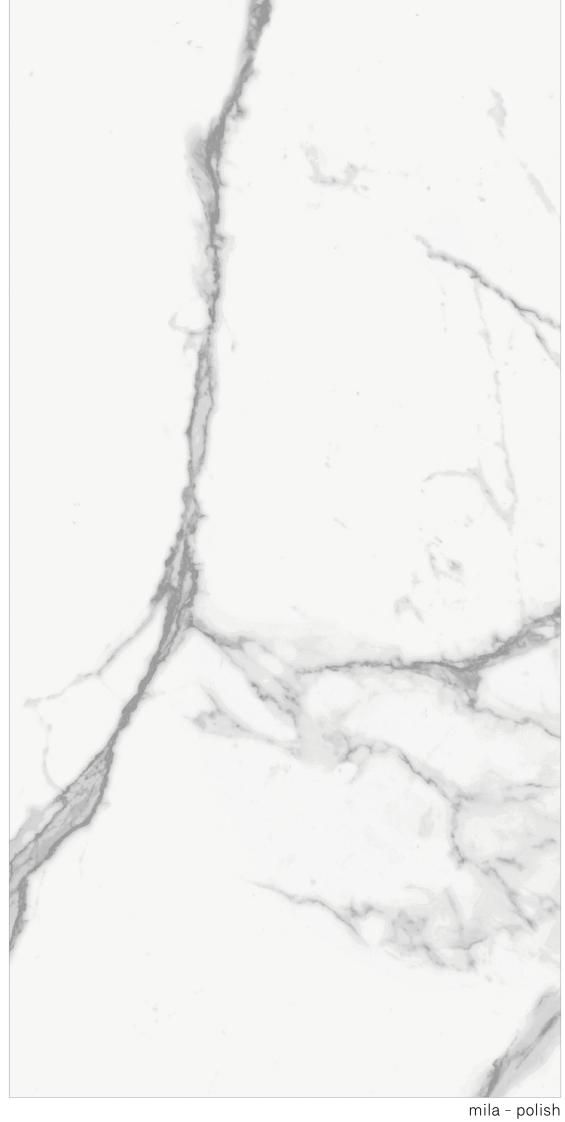

LOOK **MARBLE** 

mila - matte

## Stock sizes

12" x 24" 30 cm x 60 cm thickness 9 mm matte finish

12" x 24" rectified 30 cm x 60 cm thickness 9 mm polish finish