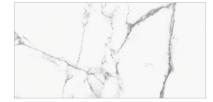

LOOK **MARBLE** 

mila - matte

## Stock sizes

12" x 24" 30 cm x 60 cm thickness 9 mm matte finish

12" x 24" rectified 30 cm x 60 cm thickness 9 mm polish finish